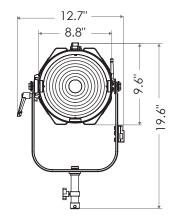

# **SPECIFICATIONS**

| Fresnel Diameter             | 8"                                                                     |
|------------------------------|------------------------------------------------------------------------|
| Beam Angle                   | 12°-62°                                                                |
| CCT Range                    | 2000-10000K continuous tuning + magenta/green shift                    |
| CRI                          | 95 typical                                                             |
| TLCI                         | 90 typical                                                             |
| Control Modes                | CCT, HSI, RGBW, Gels, Effects, CCTRGBW, CCTHSI, CIExy, ICTHS           |
| Dimming                      | 100 - 0% flicker free                                                  |
| Dimming Modes                | Smooth, Sharp                                                          |
| Light Engine                 | 1x 300W DiCon Dense Matrix LED                                         |
| Power Consumption            | 320W max AC   300W max DC                                              |
| BTUs/hour                    | 1091 (BTUs/hour) max                                                   |
| DC Input                     | 48V DC                                                                 |
| AC Input                     | 100 - 240V AC, 50 ~ 60Hz                                               |
| Power Port                   | XLR-3                                                                  |
| DMX/RDM Port                 | XLR-5                                                                  |
| Wireless Control             | Integrated LumenRadio                                                  |
| Ethernet                     | sACN, ArtNet                                                           |
| Weight                       | Fixture: 17 lbs / 7.7kg (includes yoke)   Power adapter: 4.8 lbs/2.2kg |
| Size $(L \times W \times H)$ | 13.6" x 12.7" x 19.6" / 34.7cm x 32.3cm x 49.9cm                       |
| Mount Type                   | Combo (baby stud female / junior stud male)                            |
| IP Rating                    | IP-X5 (water-resistant)                                                |
| Thermal Design               | Aluminum extrusion cooling system w/ fan                               |
| Operating Temperature        | 32 - 104°F/0 - 40°C                                                    |