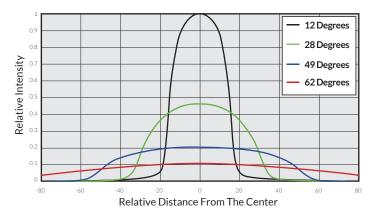

combines the extensive feature set of top-tier RGBW LEDs with the performance of a tungsten fresnel.

Various color control modes, including CCT, HSI, Gels, and Effects, are accessible via the fixture's control pad. All modes support 8 and 16 bit DMX. Remote DMX control can be wired in via 5-pin XLR or wirelessly connected to the integrated LumenRadio.



### **FEATURES**

- High-CRI white light output (2000-10000K)
- Additional 8 and 16 bit color modes: HSI, Effects, RGBW, Gels, CCTHSI, CIExy, etc.
- 12°-62° spot/flood range with no optical aberrations
- 8-leaf barndoor cuts clean with no color splitting

- Smooth and Sharp dimming modes
- Four fan speed modes: Full, Variable, Silent, Off
- IP-X5 Rating (water-resistant)
- Wireless control via integrated LumenRadio

## **BEAM PROFILE**







2109234



# **SPECIFICATIONS**

| Fresnel Diameter             | 8"                                                                     |
|------------------------------|------------------------------------------------------------------------|
| Beam Angle                   | 12°-62°                                                                |
| CCT Range                    | 2000-10000K continuous tuning + magenta/green shift                    |
| CRI                          | 95 typical                                                             |
| TLCI                         | 90 typical                                                             |
| Control Modes                | CCT, HSI, RGBW, Gels, Effects, CCTRGBW, CCTHSI, CIExy, ICTHS           |
| Dimming