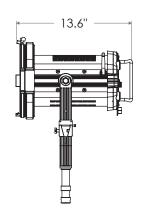

# **SPECIFICATIONS**

| Fresnel Diameter             | 8"                                                                     |
|------------------------------|------------------------------------------------------------------------|
| Beam Angle                   | 12°-62°                                                                |
| CCT Range                    | 2000-10000K continuous tuning + magenta/green shift                    |
| CRI                          | 95 typical                                                             |
| TLCI                         | 90 typical                                                             |
| Control Modes                | CCT, HSI, RGBW, Gels, Effects, CCTRGBW, CCTHSI, CIExy, ICTHS           |
| Dimming                      | 100 - 0% flicker free                                                  |
| Dimming Modes                | Smooth, Sharp                                                          |
| Light Engine                 | 1x 300W DiCon Dense Matrix LED                                         |
| Power Consumption            | 320W max AC   300W max DC                                              |
| BTUs/hour                    | 1091 (BTUs/hour) max                                                   |
| DC Input                     | 48V DC                                                                 |
| AC Input                     | 100 - 240V AC, 50 ~ 60Hz                                               |
| Power Port                   | XLR-3                                                                  |
| DMX/RDM Port                 | XLR-5                                                                  |
| Wireless Control             | Integrated LumenRadio                                                  |
| Ethernet                     | sACN, ArtNet                                                           |
| Weight                       | Fixture: 17 lbs / 7.7kg (includes yoke)   Power adapter: 4.8 lbs/2.2kg |
| Size $(L \times W \times H)$ | 13.6" x 12.7" x 19.6" / 34.7cm x 32.3cm x 49.9cm                       |
| Mount Type                   | Combo (baby stud female / junior stud male)                            |
| IP Rating                    | IP-X5 (water-resistant)                                                |
| Thermal Design               | Aluminum extrusion cooling system w/ fan                               |
| Operating Temperature        | 32 - 104°F/0 - 40°C                                                    |