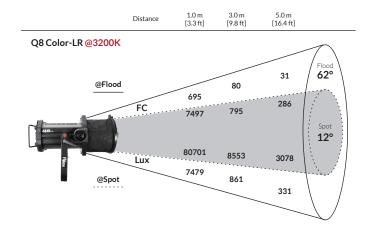

|
| Ethernet                     | sACN, ArtNet                                                           |
| Weight                       | Fixture: 17 lbs / 7.7kg (includes yoke)   Power adapter: 4.8 lbs/2.2kg |
| Size $(L \times W \times H)$ | 13.6" x 12.7" x 19.6" / 34.7cm x 32.3cm x 49.9cm                       |
| Mount Type                   | Combo (baby stud female / junior stud male)                            |
| IP Rating                    | IP-X5 (water-resistant)                                                |
| Thermal Design               | Aluminum extrusion cooling system w/ fan                               |
| Operating Temperature        | 32 - 104°F/0 - 40°C                                                    |

## PHOTOMETRIC DATA





## **OPTIONAL ACCESSORIES**





DC Jumper Cable, 6 ft

210923A