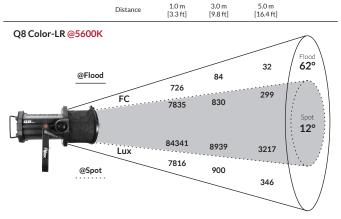

|
| Ethernet                     | sACN, ArtNet                                                           |
| Weight                       | Fixture: 17 lbs / 7.7kg (includes yoke)   Power adapter: 4.8 lbs/2.2kg |
| Size $(L \times W \times H)$ | 13.6" x 12.7" x 19.6" / 34.7cm x 32.3cm x 49.9cm                       |
| Mount Type                   | Combo (baby stud female / junior stud male)                            |
| IP Rating                    | IP-X5 (water-resistant)                                                |
| Thermal Design               | Aluminum extrusion cooling system w/ fan                               |
| Operating Temperature        | 32 - 104°F/0 - 40°C                                                    |

## PHOTOMETRIC DATA





## **OPTIONAL ACCESSORIES**





DC Jumper Cable, 6 ft

210923A