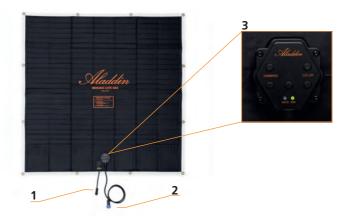

#### **LEGEND**

| 1 | Plug for M-WDIM (optional) |
|---|----------------------------|
| 2 | Plug for DC Power          |
| 3 | Control Box with Buttons   |

push "M" button for more than a second to black out, push shortly to change modes

Unpack your panel and accessories from the kit. Plug in the panel connetor to your dimmer-unit. Use the extansion in between if needed. Plug in your dimmer-unit to a power outlet.

If you have also purchased the optional DMX Attachment or the Wired Dimmer (M-WDIM) you can put them between the panel (or extension cable) and the AC adapter.

For any further questions about using our products please refer to our customer service or watch the instructional videos on <a href="https://www.aladdin-lights.com">www.aladdin-lights.com</a> or <a href="mailto:YouTube">YouTube</a>.