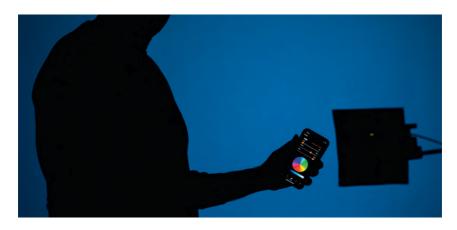

#### **DOWNLOAD THE APP**

Using your ALL-IN panel with the new app for smartphones is a convenient way of controlling your light. It is available as free download on Android and iOS. You can store your own color filters in the app by dialling the desired RGB / Bi-Color values, have more control over the hues and saturation of lighting effects and much more. Give it a try and you will be amazed about the convenience in your workflow. Find the QR-codes for direct download below.