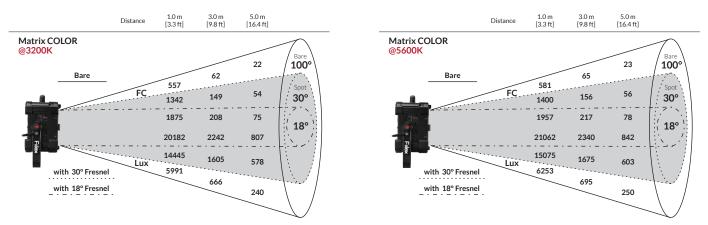

|
| DMX Port                     | XLR-5                                                                    |
| Weight                       | Fixture: 9.9 lbs / 4.5kg (includes yoke)   Power adapter: 6.4 lbs/2.9 kg |
| Size $(L \times W \times H)$ | 6.7 " x 12.6 " x 17.7 " / 17.1cm x 32.1cm x 45.0cm                       |
| Mount Type                   | Baby stud 5/8" female (16mm) and junior stud 1-1/8" male (28mm)          |
| IP Rating                    | IP-X5 (water-resistant)                                                  |
| Thermal Design               | Advanced vapor cooling system (fan cooled)                               |
| Operating Temperature        | 32 - 104°F/0 - 40°C                                                      |

### PHOTOMETRIC DATA



#### **OPTIONAL ACCESSORIES & KITS**











Matrix Barndoor

**Matrix Fresnel Lens** , 30 Degrees

**Matrix Fresnel Lens** , 18 Degrees

Matrix Speed Ring

210222A