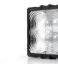

# Filex MATRIX COLOR Cinematic Quad-Source LED Punch Light

The Matrix Color is a 320W LED fixture that combines high-fidelity soft-source illumination with a focusable, fresnel-like forward punch. This optical versatility is made possible by Fiilex's custom Dense Matrix LED technology, which also features smooth dimming to 0%, no flicker, and very high CRI. Two snap-on fresnel accessories are available to narrow the Matrix Color's standard 100° spread down to 30° or 18°.

- Multiple control modes
- (CCT, HSI, Gels, Effects, RGBW, CIEx, y, PXL4, ICTHS etc.)
- XLR-3 power port for easy connection to 48V batteries
- Precise color calibration for consistent quality
- Compatible with industry-standard light modifiers
- Accessories for multiple lighting styles (Barndoors and Fresnel Lens)

#### **OPTIONAL ACCESSORIES & KITS**

Matrix Barndoor

**Matrix Fresnel Lens** , 30 Degrees

**Matrix Fresnel Lens** , 18 Degrees

Matrix Speed Ring

210222A