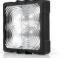

# Filex MATRIX COLOR Cinematic Quad-Source LED Punch Light

The Matrix Color is a 320W LED fixture that combines high-fidelity soft-source illumination with a focusable, fresnel-like forward punch. This optical versatility is made possible by Fiilex's custom Dense Matrix LED technology, which also features smooth dimming to 0%, no flicker, and very high CRI. Two snap-on fresnel accessories are available to narrow the Matrix Color's standard 100° spread down to 30° or 18°.

- Multiple control modes
- (CCT, HSI, Gels, Effects, RGBW, CIEx, y, PXL4, ICTHS etc.)
- XLR-3 power port for easy connection to 48V batteries
- Precise color calibration for consistent quality
- Compatible with industry-standard light modifiers
- Accessories for multiple lighting styles (Barndoors and Fresnel Lens)

#### **OPTIONAL ACCESSORIES & KITS**

Matrix Barndoor

**Matrix Fresnel Lens** , 30 Degrees

**Matrix Fresnel Lens** , 18 Degrees

Matrix Speed Ring

210222A