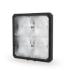

# Filex MATRIX COLOR Cinematic Quad-Source LED Punch Light

The Matrix Color is a 320W LED fixture that combines high-fidelity soft-source illumination with a focusable, fresnel-like forward punch. This optical versatility is made possible by Fiilex's custom Dense Matrix LED technology, which also features smooth dimming to 0%, no flicker, and very high CRI. Two snap-on fresnel accessories are available to narrow the Matrix Color's standard 100° spread down to 30° or 18°.

## **SPECIFICATIONS**

| Fresnel Diameter             | Optional Quad Fresnel Leans (removable)                                  |
|------------------------------|--------------------------------------------------------------------------|
| Beam Angle                   | 100° (30° or 18° with fresnel accessories)                               |
| CCT Range                    | 2000-10000K continuous tuning + magenta/green shift                      |
| CRI                          | 95 typical                                                               |
| TLCI                         | 90 typical                                                               |
| Control Modes                | CCT, HSI, Gels, Effects, RGBW, CIEx,y, PXL4, ICTHS etc.                  |
| Dimming                      | 100% - 0% flicker free                                                   |
| Dimming Modes                | Smooth, Sharp                                                            |
| Light Engine                 | (Four) 75W DiCon Dense Matrix LED                                        |
| Power Consumption            | 320W max AC   300W max DC                                                |
| DC Input                     | 48V DC                                                                   |
| AC Input                     | 100 - 240V AC, 50 ~ 60Hz                                                 |
| Power Port                   | XLR-3                                                                    |
| DMX Port                     | XLR-5                                                                    |
| Weight                       | Fixture: 9.9 lbs / 4.5kg (includes yoke)   Power adapter: 6.4 lbs/2.9 kg |
| Size $(L \times W \times H)$ | 6.7 " x 12.6 " x 17.7 " / 17.1cm x 32.1cm x 45.0cm                       |
| Mount Type                   | Baby stud 5/8" female (16mm) and junior stud 1-1/8" male (28mm)          |
| IP Rating                    | IP-X5 (water-resistant)                                                  |
| Thermal Design               | Advanced vapor cooling system (fan cooled)                               |
| Operating Temperature        | 32 - 104°F/0 - 40°C                                                      |