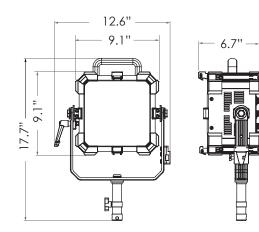

## **SPECIFICATIONS**

| Fresnel Diameter             | Optional Quad Fresnel Leans (removable)                                  |
|------------------------------|--------------------------------------------------------------------------|
| Beam Angle                   | 100° (30° or 18° with fresnel accessories)                               |
| CCT Range                    | 2000-10000K continuous tuning + magenta/green shift                      |
| CRI                          | 95 typical                                                               |
| TLCI                         | 90 typical                                                               |
| Control Modes                | CCT, HSI, Gels, Effects, RGBW, CIEx,y, PXL4, ICTHS etc.                  |
| Dimming                      | 100% - 0% flicker free                                                   |
| Dimming Modes                | Smooth, Sharp                                                            |
| Light Engine                 | (Four) 75W DiCon Dense Matrix LED                                        |
| Power Consumption            | 320W max AC   300W max DC                                                |
| DC Input                     | 48V DC                                                                   |
| AC Input                     | 100 - 240V AC, 50 ~ 60Hz                                                 |
| Power Port                   | XLR-3                                                                    |
| DMX Port                     | XLR-5                                                                    |
| Weight                       | Fixture: 9.9 lbs / 4.5kg (includes yoke)   Power adapter: 6.4 lbs/2.9 kg |
| Size $(L \times W \times H)$ | 6.7 " x 12.6 " x 17.7 " / 17.1cm x 32.1cm x 45.0cm                       |
| Mount Type                   | Baby stud 5/8" female (16mm) and junior stud 1-1/8" male (28mm)          |
| IP Rating                    | IP-X5 (water-resistant)                                                  |
| Thermal Design               | Advanced vapor cooling system (fan cooled)                               |
| Operating Temperature        | 32 - 104°F/0 - 40°C                                                      |