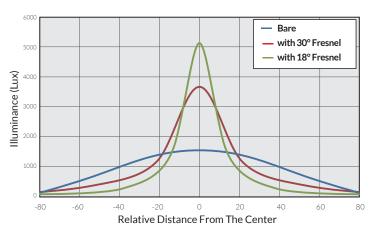

# Filex MATRIX COLOR Cinematic Quad-Source LED Punch Light

The Matrix Color is a 320W LED fixture that combines high-fidelity soft-source illumination with a focusable, fresnel-like forward punch. This optical versatility is made possible by Fiilex's custom Dense Matrix LED technology, which also features smooth dimming to 0%, no flicker, and very high CRI. Two snap-on fresnel accessories are available to narrow the Matrix Color's standard 100° spread down to 30° or 18°.

### PHOTOMETRIC DATA