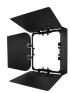

- Multiple control modes
- (CCT, HSI, Gels, Effects, RGBW, CIEx, y, PXL4, ICTHS etc.)
- XLR-3 power port for easy connection to 48V batteries
- Precise color calibration for consistent quality
- Compatible with industry-standard light modifiers
- Accessories for multiple lighting styles (Barndoors and Fresnel Lens)

#### **OPTIONAL ACCESSORIES & KITS**

Matrix Barndoor

**Matrix Fresnel Lens** , 30 Degrees

**Matrix Fresnel Lens** , 18 Degrees

Matrix Speed Ring

210222A