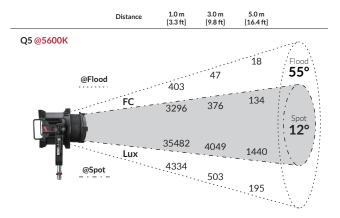

|
| Power Port            | XLR-3                                                               |
| DMX Port              | XLR-5                                                               |
| Weight                | Fixture: 8.0lbs / 3.6kg   Power supply: 3.1lbs / 1.4kg              |
| Dimensions            | 11.1" x 7.8" x 15.7" / 28.2cm x 19.9cm x 39.8cm                     |
| Mount Type            | Combo (baby stud female / junior stud male)                         |
| IP Rating             | IP-X5 (water-resistant)                                             |
| Thermal Design        | Aluminum extrusion cooling system w/ fan                            |
| Operating Temperature | 32 - 104°F/0 - 40°C                                                 |

# PHOTOMETRIC DATA





## **OPTIONAL ACCESSORIES**







5" Speed Ring

D-Tap Cable, 18" Curled

DC Jumper Cable, 6 ft

210202A