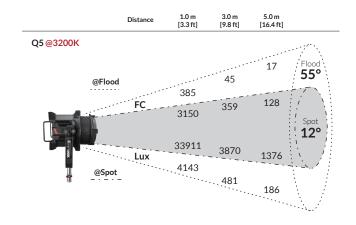

|
| Power Port            | XLR-3                                                               |
| DMX Port              | XLR-5                                                               |
| Weight                | Fixture: 8.0lbs / 3.6kg   Power supply: 3.1lbs / 1.4kg              |
| Dimensions            | 11.1" x 7.8" x 15.7" / 28.2cm x 19.9cm x 39.8cm                     |
| Mount Type            | Combo (baby stud female / junior stud male)                         |
| IP Rating             | IP-X5 (water-resistant)                                             |
| Thermal Design        | Aluminum extrusion cooling system w/ fan                            |
| Operating Temperature | 32 - 104°F/0 - 40°C                                                 |

# PHOTOMETRIC DATA





## **OPTIONAL ACCESSORIES**







5" Speed Ring

D-Tap Cable, 18" Curled

DC Jumper Cable, 6 ft

210202A