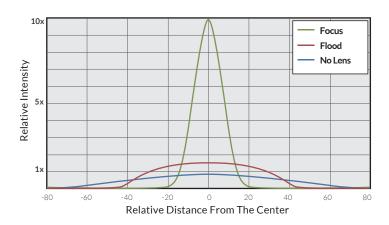

snels. With its wide spot/flood range, smooth dimming to 0%, no flicker, and high CRI, the Q5 Color combines the extensive feature set of top-tier RGBW LEDs with the performance of a tungsten fresnel.



### **FEATURES**

- High-CRI white light output (2000-10000K)
- Additional 8 and 16 bit color modes: RGBW, Effects, HSI,
  Gel Presets, CCT+RGBW, CCT+HSI, etc.
- 12°-55° spot/flood range with no optical aberrations
- Barndoor cuts clean with no color splitting
- Dims down to 0% without flicker or color shift
- V-mount power supply swaps easily with 26V batteries

- Extremely lightweight (≈7 lbs)
- Removable fresnel for wider throw / softbox compatibility
- Smooth and Sharp dimming modes
- Three fan speed modes: Full, Variable, Silent
- IP-X5 Rating (water-resistant)

### **BEAM PROFILE**





210202A



# **SPECIFICATIONS**

| E 15: 1               |                                                                     |
|-----------------------|---------------------------------------------------------------------|
| Fresnel Diameter      | 5"                                                                  |
| Beam Angle            | 12°-55° with fresnel (80° without fresnel)                          |
| CCT Range             | 2000-10000K continuous tuning + magenta/green shift                 |
| CRI                   | 95 typical                                                          |
| TLCI                  | 90 typical                                                          |
| Control Modes         | RGBW, CCT, HSI, Gel Presets, Effects, CCT + RGBW, CCT + HSI, CIE