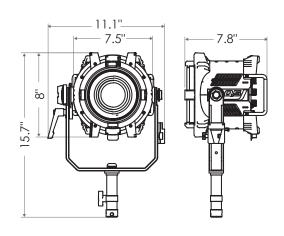

# **SPECIFICATIONS**

| E 15: 1               |                                                                     |
|-----------------------|---------------------------------------------------------------------|
| Fresnel Diameter      | 5"                                                                  |
| Beam Angle            | 12°-55° with fresnel (80° without fresnel)                          |
| CCT Range             | 2000-10000K continuous tuning + magenta/green shift                 |
| CRI                   | 95 typical                                                          |
| TLCI                  | 90 typical                                                          |
| Control Modes         | RGBW, CCT, HSI, Gel Presets, Effects, CCT + RGBW, CCT + HSI, CIE xy |
| Dimming               | 100 - 0%                                                            |
| Dimming Modes         | Smooth, Sharp                                                       |
| Light Engine          | 1x 165W DiCon Dense Matrix LED                                      |
| Power Consumption     | 185W AC   165W DC                                                   |
| DC Input              | 24-48V DC                                                           |
| AC Input              | 100-240V AC, 50-60Hz                                                |
| Power Port            | XLR-3                                                               |
| DMX Port              | XLR-5                                                               |
| Weight                | Fixture: 8.0lbs / 3.6kg   Power supply: 3.1lbs / 1.4kg              |
| Dimensions            | 11.1" x 7.8" x 15.7" / 28.2cm x 19.9cm x 39.8cm                     |
| Mount Type            | Combo (baby stud female / junior stud male)                         |
| IP Rating             | IP-X5 (water-resistant)                                             |
| Thermal Design        | Aluminum extrusion cooling system w/ fan                            |
| Operating Temperature | 32 - 104°F/0 - 40°C                                                 |